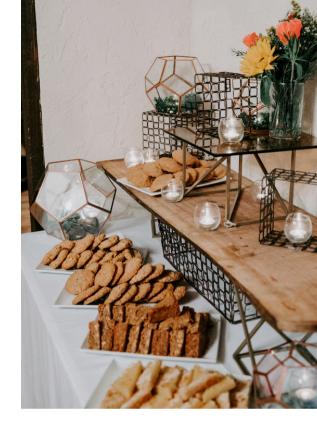

CHOCOLATE CHIP COOKIE

DOUBLE CHOCOLATE CHIP COOKIE

TRIPLE CHOCOLATE CHIP COOKIE

PEANUT BUTTER COOKIE
FUDGE BROWNIE
LEMON BAR
CAPPUCCINO BROWNIE
CREAM CHEESE BROWNIE

**ICE CREAM SUNDAE BAR** | Choice of 3 ice cream flavors | caramel chocolate sauce | whipped cream | choice of 3 toppings